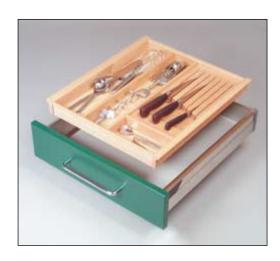

## Drawer/Extension

Drawer runners and -systems

- Cutlery tray, with knife block suitable for Tandembox frames and dividers completely assembled 4 mm beech-veneered base
- front part rebated

Finish: beech, steamed, DD varnished