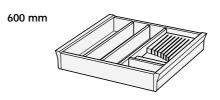

| For cabinet width | Dimensions (mm)<br>W x D X H | Cat. No.   |
|-------------------|------------------------------|------------|
| 500 mm            | 410 x 473 x 49               | 555.22.315 |
| 600 mm            | 510 x 473 x 49               | 555.22.317 |