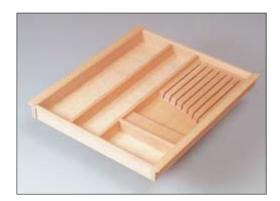

## Drawer/Extension

Drawer runners and -systems

- Cutlery tray, with knife block suitable for Tandembox frames and dividers completely assembled 4 mm beech-veneered base
- front part rebated

Finish: beech, steamed, DD varnished