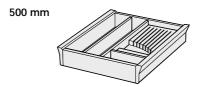

| For cabinet width | Dimensions (mm)<br>W x D X H | Cat. No.   |
|-------------------|------------------------------|------------|
| 500 mm            | 410 x 473 x 49               | 555.22.315 |
| 600 mm            | 510 x 473 x 49               | 555.22.317 |